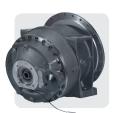

### Transit Mixer Gearbox/TMG

- Size 51.2, 61.2 and 71.2
- Output Torque max. 71.000 NM
- Ratio 102, 112 and 131