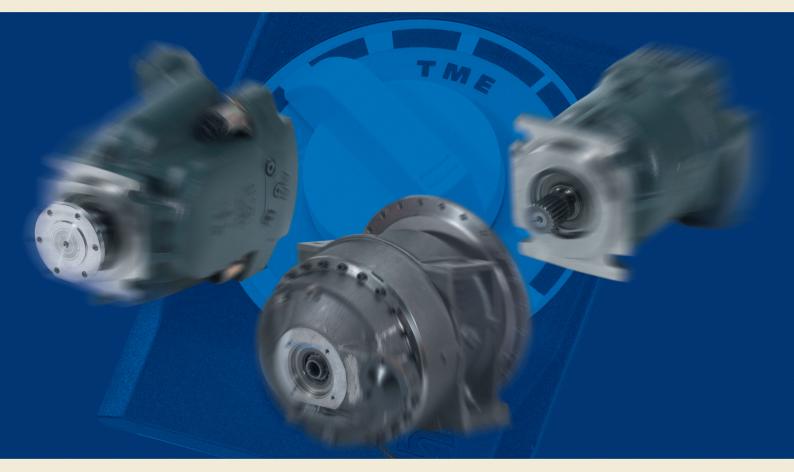

Transit Mixer Drive System

Complete range of drives systems

Innovative Transit Mixer Drive System based on reliable technology for Drum Sizes from 6 m<sup>3</sup> up to 12 m<sup>3</sup>

- Electrical Pump Control
- Significant Noise Reduction
- Drum Speed in Closed Loop Control
- Remote and Cabin Station
- Easy to install
- Plug and Perform<sup>®</sup>

### **Transit Mixer Drive System**

Sauer-Danfoss offers a complete range of Drive Systems for Drum Sizes 6-12 m<sup>3</sup> with a smart Control System.

Sauer-Danfoss is your complete source for Hydrostatics, Gearboxes and Electrical Controller.