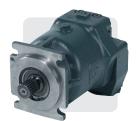

# Transit Mixer Pump/TMP and Transit Mixer Motor/TMM

- Size 70 and 89 ccm/rev
- Working Pressure 420 bar
- Proven Rotating Group
- Flange & Shaft configuration as Series 20
- Hose Connections Metric
  - Significant Reduction of