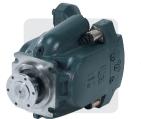

# Transit Mixer Pump/TMP and Transit Mixer Motor/TMM

- Size 70 and 89 ccm/rev
- Working Pressure 420 bar
- Proven Rotating Group
- Flange & Shaft configuration as Series 20
- Hose Connections Metric
  - Significant Reduction of