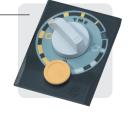

#### **TME Remote Station**

- Rotary Switch to select Drum
   Speed and Direction
- Speed and Direction
  LED (Neutral Position) indicated status
- Charge in 3 steps (cw by LED)
- Discharge in 7 steps (ccw by LED)
- Touch Switch for Stop/Start of Drum

We maximise productivity trough innovative Systems – Sauer-Danfoss

TMP

тмм

TMG

TME REMOTE STATION

TME CABIN STATION

Sauer-Danfoss can accept no responsibility for possible errors in catalogues, brochures and other printed or electronic material. Sauer-Danfoss reserves the right to alter its products without prior notice. This also applies to products already ordered provided that such alterations can be made without subsequent changes being necessary in specifications already agreed. All trademarks in this material are properties of the respective companies. Sauer-Danfoss and the Sauer-Danfoss logotype are trademarks of the Sauer-Danfoss Group. All right reserved.