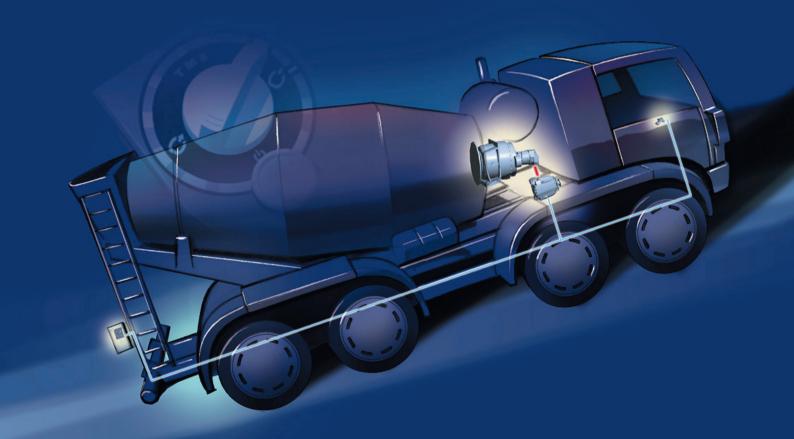

### **TME Cabin Station**

- Rotary Switch to select Drum
   Speed and Direction
- LED (Neutral Position) indicated status
- Charge in 3 steps (cw by LED)
- Discharge in 7 steps (ccw by LED)
- Touch Switch to select between Cabin and Remote

We maximise productivity trough innovative Systems – Sauer-Danfoss

TMP

тмм

TMG

TME REMOTE STATION

TME CABIN STATION

Sauer-Danfoss can accept no responsibility for possible errors in catalogues, brochures and other printed or electronic material. Sauer-Danfoss reserves the right to alter its products without prior notice. This also applies to products already ordered provided that such alterations can be made without subsequent changes being necessary in specifications already agreed. All trademarks in this material are properties of the respective companies. Sauer-Danfoss and the Sauer-Danfoss logotype are trademarks of the Sauer-Danfoss Group. All right reserved.