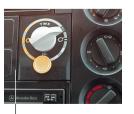

Transit Mixer Drive System

Complete range of drives systems

Innovative Transit Mixer Drive System based on reliable technology for Drum Sizes from 6 m<sup>3</sup> up to 12 m<sup>3</sup>

- Electrical Pump Control
- Significant Noise Reduction
- Drum Speed in Closed Loop Control
- Remote and Cabin Station
- Easy to install
- Plug and Perform<sup>®</sup>

### **Transit Mixer Drive System**

Sauer-Danfoss offers a complete range of Drive Systems for Drum Sizes 6-12 m<sup>3</sup> with a smart Control System.

Sauer-Danfoss is your complete source for Hydrostatics, Gearboxes and Electrical Controller.

## Features

- More comfort
- No pump control wear or lock up
- Operator friendly
- Dashboard mounted control device
- · Less noise
- Easy to operate
- Constant drum speed
- · Reliable and durable drive system